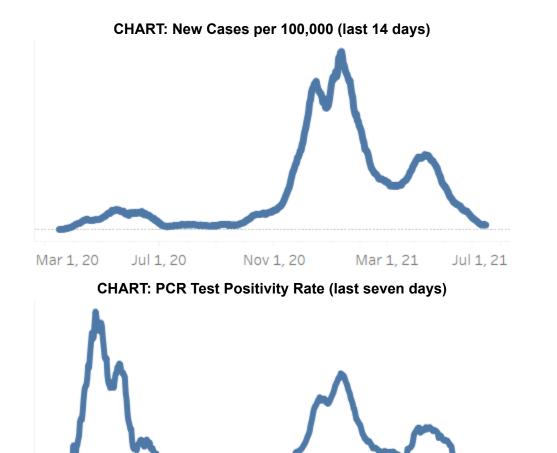

### **Level of Community Transmission**

The level of community transmission has declined since the last update on June 2, 2021 has shifted from moderate to **minimal**. We continue to see more people vaccinated including 135 students (ages 12 and up) who are participating in our voluntary Student Vaccination Clinic and will be fully vaccinated by June 18!

**TABLE: Level of Community Transmission** 

| Criteria                                           | 11.18 | 12.1 | 12.7 | 12.1<br>5 | 12.2<br>8 | 1.6  | 1.20 | 2.17 | 3.3 | 3.17 | 4.07 | 4.21 | 5.5 | 5.19 | 6.2 | 6.16 |
|----------------------------------------------------|-------|------|------|-----------|-----------|------|------|------|-----|------|------|------|-----|------|-----|------|
| COVID-19<br>PCR test<br>positivity %<br>7-day avg  | 3.8   | 4.8  | 7.7  | 9.8       | 8.3       | 11.1 | 8.7  | 4.6  | 4.2 | 3.7  | 6.2  | 5.2  | 3.4 | 3.2  | 2.2 | 1.4  |
| New infections/ 100k prior 14 days                 | 240   | 442  | 508  | 787       | 613       | 739  | 769  | 315  | 274 | 267  | 417  | 395  | 242 | 137  | 66  | 27   |
| New<br>hospitalizations<br>/ 100k prior 14<br>days | 1.4   | 1.4  | 0.5  | 0.9       | 0.9       | 0.9  | 2.8  | 0.9  |     |      |      |      | -   | -    | -   | -    |

Minimal Moderate Substantial

NH DHHS trendlines for this data from the start of the pandemic provide a visual representation of the level of community transmission. This data is for Hillsborough County excluding Nashua. (Notes: These charts do not provide a y-axis scale. One can get a sense of the scale by comparing the peak data in the table above to the peak data in the charts.)

The charts show the decline of community transmission in the past two weeks and has returned to the levels seen during the first three months of the school year.

Nov 1, 20

Mar 1, 21

Jul 1, 21

Notes: The chart "New Hospitalization per 100,000 prior 14 days" are not shown because they are no longer provided by DHHS. These charts do not reconcile precisely to the table above because the charts are updated daily while the table is updated before each School Board meeting.

#### **Level of School Impact**

Mar 1, 20

Jul 1, 20

The level of impact on the school remains at **medium** due to the continued strain on staffing resulting from requests for leave as well as resignations. We have seen a decline in exclusions and quarantines for staff.